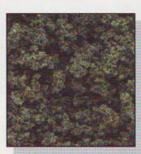

## **Underbrush\***

Underbrush models low to medium ground cover, and is the perfect product for making small to medium trees. It is available in six colors for realistic bushes, trees and shrubs. Attach to Tree Armatures with Hob-e-Tac<sup>®</sup>. Use Scenic Glue to attach to layout.

particle approx. 1/8"-5/16"

Olive Green FC134 (Bag) FC1634 (Shaker)

Light Green FC135 (Bag) FC1635 (Shaker)

Medium Green FC136 (Bag) FC1636 (Shaker)