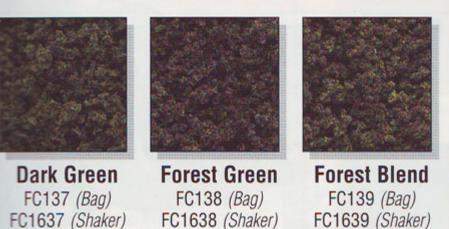

## **Underbrush\***

Underbrush models low to medium ground cover, and is the perfect product for making small to medium trees. It is available in six colors for realistic bushes, trees and shrubs. Attach to Tree Armatures with Hob-e-Tac<sup>®</sup>. Use Scenic Glue to attach to layout.

particle approx. 1/8"-5/16"

Olive Green FC134 (Bag) FC1634 (Shaker)

Light Green FC135 (Bag) FC1635 (Shaker)

Medium Green FC136 (Bag) FC1636 (Shaker)