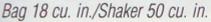

## **Underbrush\***

Underbrush models low to medium ground cover, and is the perfect product for making small to medium trees. It is available in six colors for realistic bushes, trees and shrubs. Attach to Tree Armatures with Hob-e-Tac<sup>®</sup>. Use Scenic Glue to attach to layout.

particle approx. 1/8"-5/16"

Olive Green FC134 (Bag) FC1634 (Shaker)

Light Green FC135 (Bag) FC1635 (Shaker)

Medium Green FC136 (Bag) FC1636 (Shaker)