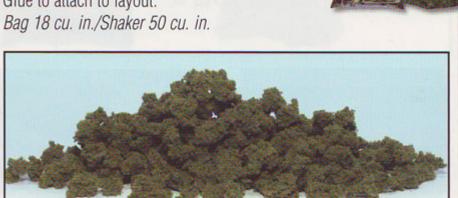

## **Bushes\***

Bushes models medium to high ground cover, such as bushes, shrubs and trees, and is the perfect product for making medium to large trees. It is available in six realistic colors. Attach to Tree Armatures with Hob-e-Tac<sup>®</sup>. Use Scenic Glue to attach to layout. Bag 18 cu in /Sbaker 50 cu in

particle approx. 5/16"-1/2"

Olive Green FC144 (Bag) FC1644 (Shaker)

Light Green FC145 (Bag) FC1645 (Shaker)

Medium Green FC146 (Bag) FC1646 (Shaker)