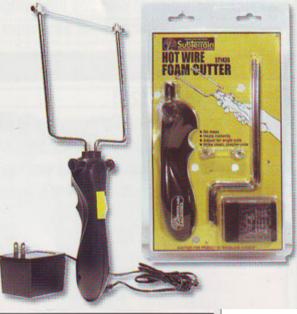

## Hot Wire Foam Cutter ST1435

The Hot Wire Foam Cutter has adjustable collars, allowing for clean,

accurate cuts in foam. It has a cutting path that is 4 1/2" wide and 6" deep. Woodland Scenics® recommends using their cutter only on SubTerrain white foam, which emits no toxic fumes. Only use the special Nichrome replacement wire.