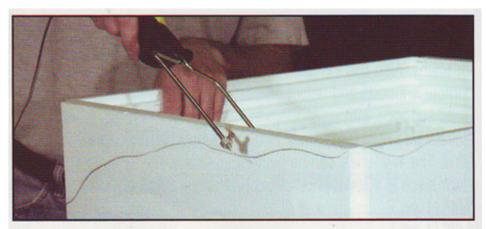

## Hot Wire Foam Cutter ST1435

The Hot Wire Foam Cutter has adjustable collars, allowing for clean,

accurate cuts in foam. It has a cutting path that is 4 1/2" wide and 6" deep. Woodland Scenics® recommends using their cutter only on SubTerrain white foam, which emits no toxic fumes. Only use the special Nichrome replacement wire.